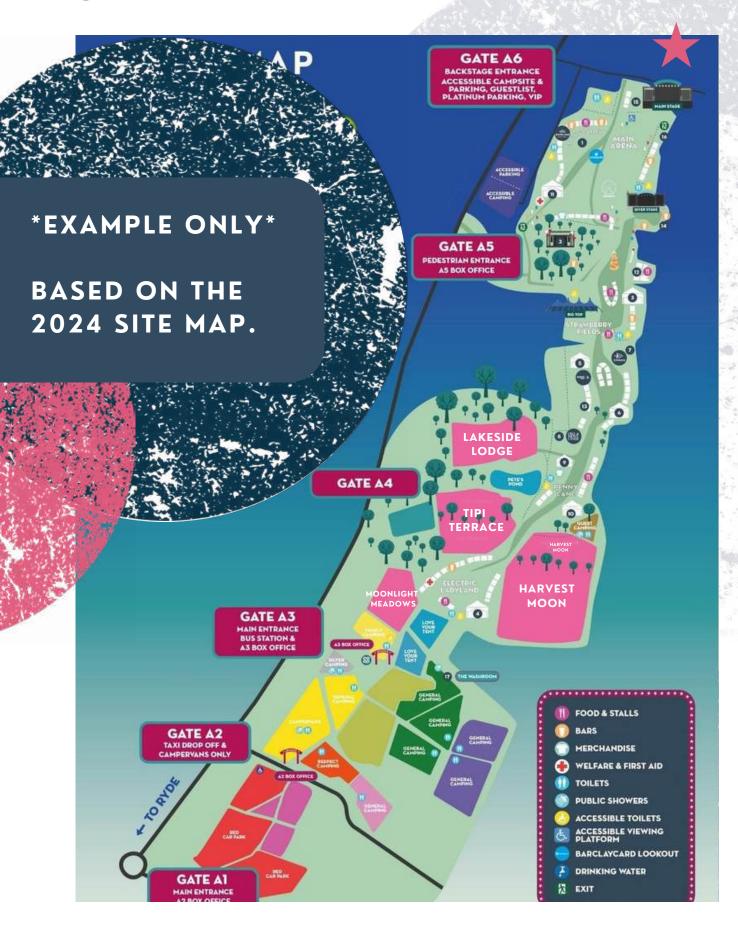

#### SITE MAP

#### WHERE IS IT?

Right at the heart of the action, you'll find this site on the River Medina side between Electric Ladyland and Penny Lane.

#### WHERE IS IT?

Just a stone's throw from Harvest Moon Hideaway, you'll find the site on your left after you pass Electric Ladyland and before you reach Penny Lane.

#### WHERE IS IT?

Lakeside Lodges is the perfect location for those who'd prefer to be slightly tucked away but still close to everything you need.

#### WHERE IS IT?

Moonlight Meadows is right at the heart of the action. Find us on the left-hand side before you reach Electric Ladyland.