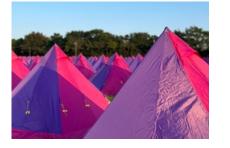

### LAKESIDE LODGES

The tranquil Lakeside Lodges is the perfect festival retreat. Treat yourself to a touch of luxury with these beautiful bell tents.

#### **TYPE OF TENTS**

Lakeside Lodge has canvas bell tents and coloured blackout bell tents. In different sizes that can sleep two to four people. Upgrade to get bedding and extra home comforts included.