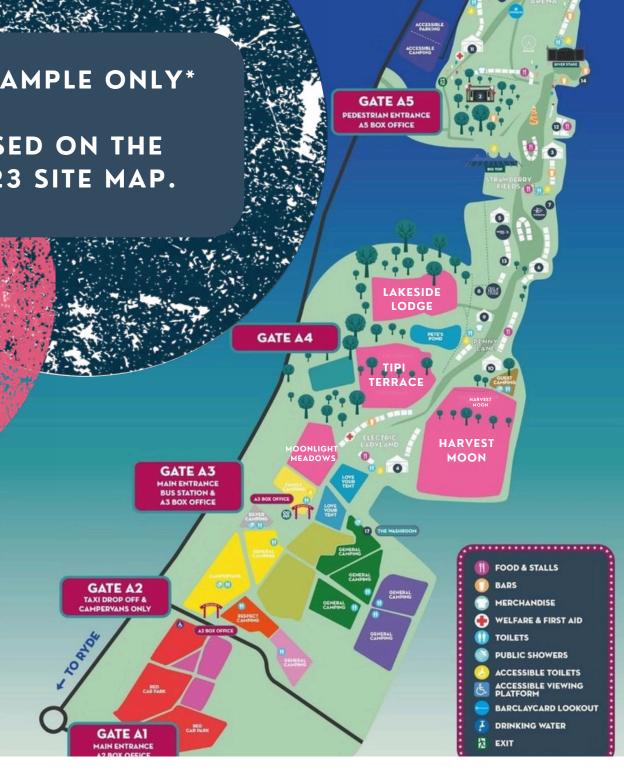

### SITE MAP

### \*EXAMPLE ONLY\*

**BASED ON THE** 2023 SITE MAP.

GATE A6 BACKSTAGE ENTRANCE ACCESSIBLE CAMPSITE & PARKING, GUESTLIST, PLATINUM PARKING, VIP

0